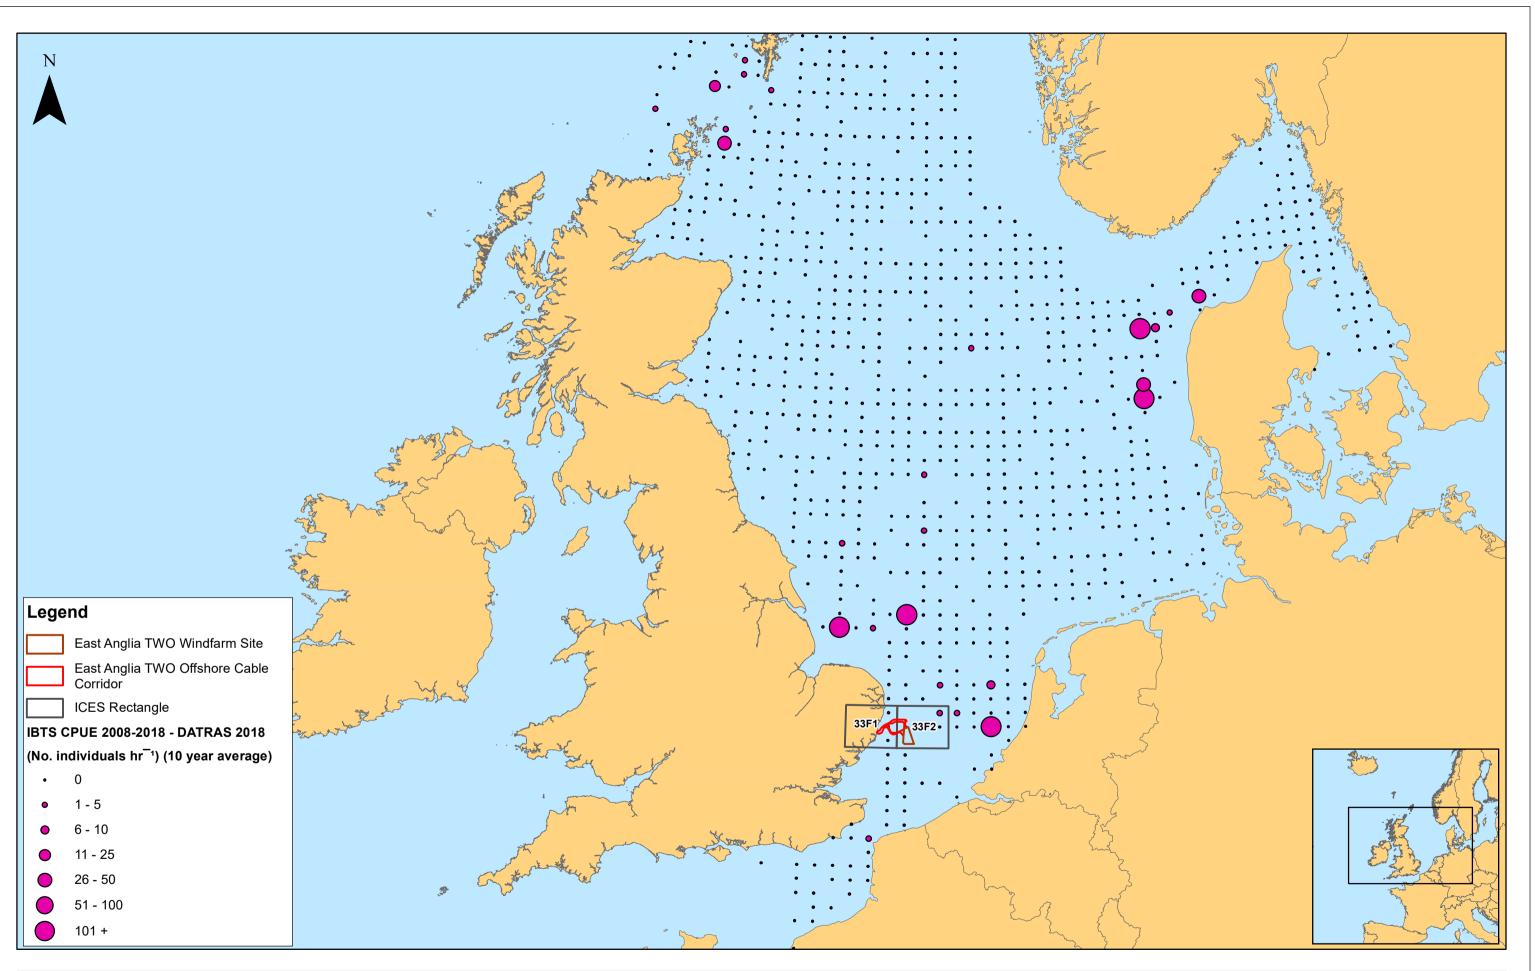

|               | 2   | 24/06/2019 | FC | Second Issue. | Prepared: |                                                          | 1:5,000,000<br>Scale @ A3                                                                                                                                                                                                                                                                                                                                                                                                                                  |  | )0                                                                                    | 200                                                            | East Anglia TWO |
|---------------|-----|------------|----|---------------|-----------|----------------------------------------------------------|------------------------------------------------------------------------------------------------------------------------------------------------------------------------------------------------------------------------------------------------------------------------------------------------------------------------------------------------------------------------------------------------------------------------------------------------------------|--|---------------------------------------------------------------------------------------|----------------------------------------------------------------|-----------------|
| SCOTTISHPOWER | 1   | 20/05/2019 | FC | · ·           | кс        | Source: © ICES Database of<br>This map has been produced | Trav If Surveys (Datras), 2018. © ICES, 2019. Contains OS data © Crown copyright and database right, 2019.<br>Trav the latest known information at the time of issue, and has been produced for your information only.                                                                                                                                                                                                                                     |  | © Crown copyright and database right, 2019.<br>en produced for your information only. | Average Number (Catch per Sta<br>of Smooth Sandeel from IBTS S |                 |
| RENEWABLES    | Rev | Date       | Ву | Comment       | Approved: |                                                          | Please consult with the SPR Offshore GIS team to ensure the content is still current before using the information contained on this map.<br>To the fullest starting terminited by law, are accept on responsibility or liability (whether in contract, this (finduing negligiting)) are offset any errors or omissions in the information contained in the map and shall not be liable for any loss, damage of expense caused by such errors or omissions. |  |                                                                                       |                                                                | (2008 - 2018)   |